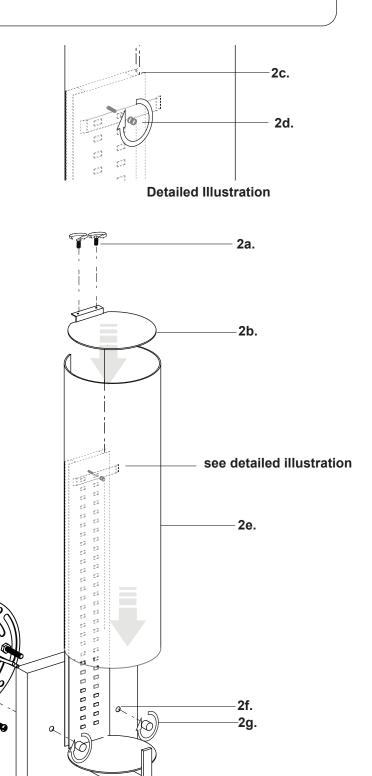

Technical Support: 1-877-452-6858

- Remove the fixture from its original packaging and remove the fixture mounting plate (1c) from within the canopy (2f) by unthreading nuts (2g). Attach the fixture mounting plate (1c) to the electrical junction box (1a) on the wall using the two screws (1e) provided in the hardware package.
- Attach the fixture to the mounting plate. First connect all wiring (1b) with the provided marrets (white to white "N", black to black "L", ground to ground "G"). Push the mounting plate screws (1d) through the holes in the back of the canopy (2f) so they are poking through on either side. Next, screw on the decorative nuts (2g) until the fixture is secured to the wall.
- 3. Install the fixture glass to the fixture. The fixture glass is installed by gently sliding the glass (2e) from the top into the channel (2c) of the fixture until it is resting securely on the bottom metal bar (see Detailed Illustration). Next, tighten the knurled nut (2d) until the clip is firmly pressing on the glass (2e). Once this is complete, set the top plate (2b) on top and fasten with two screws (2a).
- **4.** You have now completed the installation of your fixture, please enjoy.